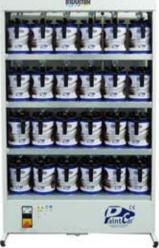

#### TIMED MIXER

This tool is used to mix INDUMIX concentrates in a way that they are always ready to be used. It features a dosing top helping to make precise colours and vanes mixing the concentrates. Sizes: 170 cm in high, 112,5 cm in length and 37,5 cm in width. It contains 24 dispensing lids of 4 liters and 2 dispensing lids of 1 liter.