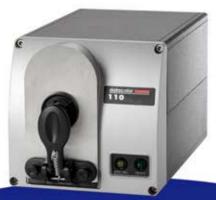

### **SPECTROPHOTOMETER**

A tool used to make accurate colour measures. The aim of the spectrophotometer is to make accurate quality controls and give quick answers to customer who wish a colour different from those the formulas offered by COLOR MIX software. We can formulate and correct colours by creating a colour spectrum and get as close as possible to the requested colour.