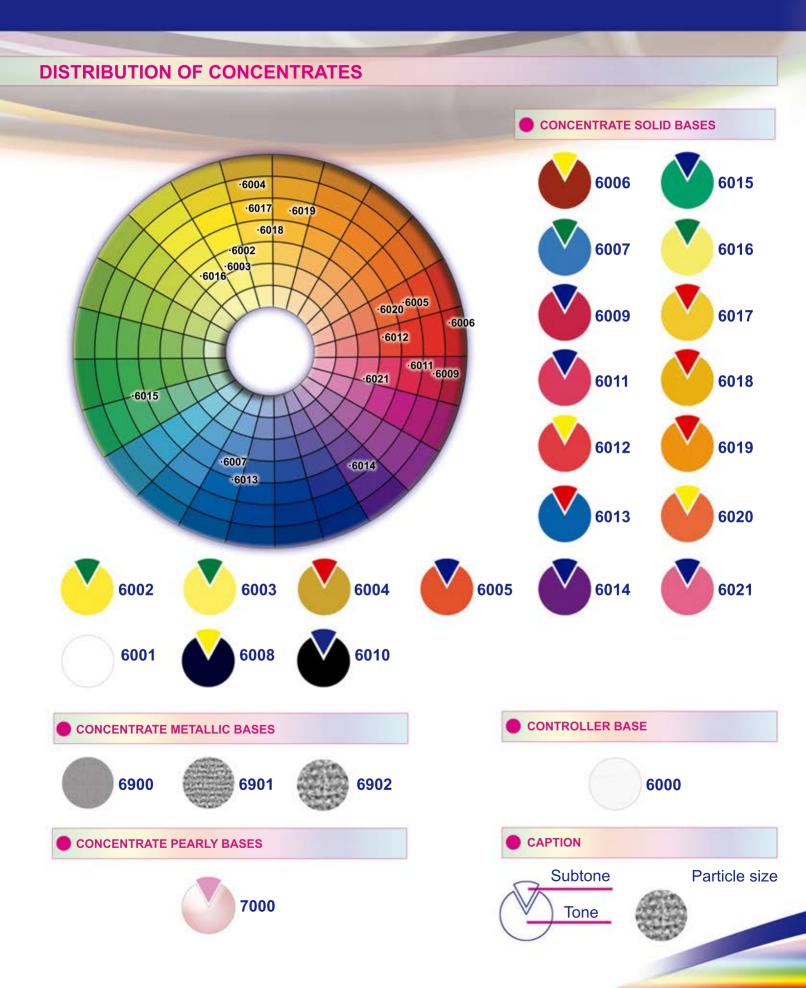

# **Global Mixing System**

Global INDUMIX Mixing System, composed of 24 colour concentrates and a controller base colour, contains several hardeners that enable to prepare a wide range of colours featuring different finishing.